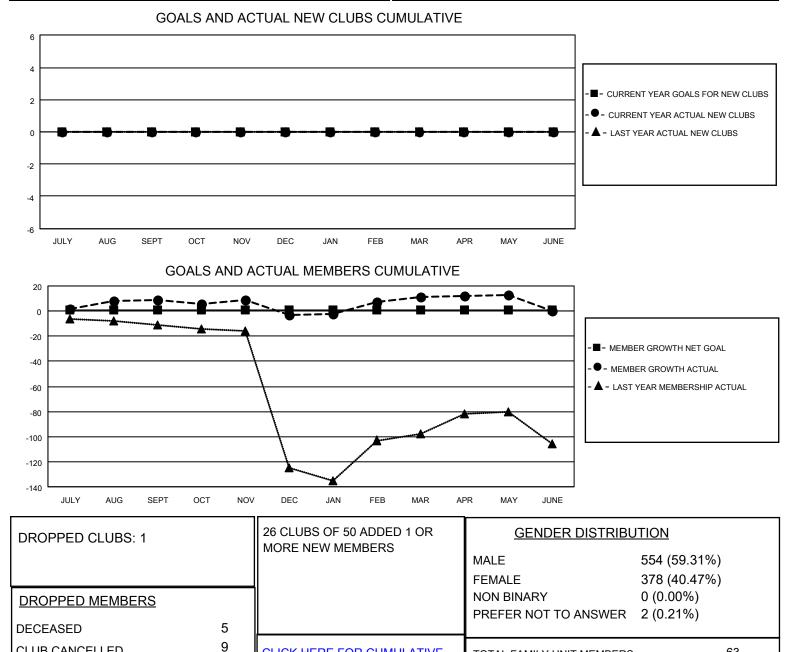

## LOCATION POLAND

CLUB CANCELLED

OTHER TOTAL

MBR0181

District 121

Results as of: 5/31/2023

| Clubs                 |               |           |               | Members               |                        |                         |                                                    |
|-----------------------|---------------|-----------|---------------|-----------------------|------------------------|-------------------------|----------------------------------------------------|
| RESULTS FOR 2022-2023 |               |           |               | RESULTS FOR 2022-2023 |                        |                         |                                                    |
| QUARTER               | NEW CLUB GOAL | NEW CLUBS | DROPPED CLUBS | QUARTER MEM           | BER GROWTH NET<br>GOAL | MEMBER GROWTH<br>ACTUAL | DROPPED<br>MEMBERS ACTUAL<br>(including transfers) |
| JULY/AUG/SEPT         | 0             | 0         | 0             | JULY/AUG/SEPT         | 1                      | 32                      | 11                                                 |
| OCT/NOV/DEC           | 0             | 0         | 1             | OCT/NOV/DEC           | 0                      | 16                      | 26                                                 |
| JAN/FEB/MAR           | 0             | 0         | 0             | JAN/FEB/MAR           | 0                      | 31                      | 16                                                 |
| APR/MAY/JUNE          | 0             | 0         | 0             | APR/MAY/JUNE          | 0                      | 12                      | 10                                                 |

CLICK HERE FOR CUMULATIVE

MEMBERSHIP DATA

49

63

63

32

TOTAL FAMILY UNIT MEMBERS

FAMILY MEMBERS PAYING HALF DUES